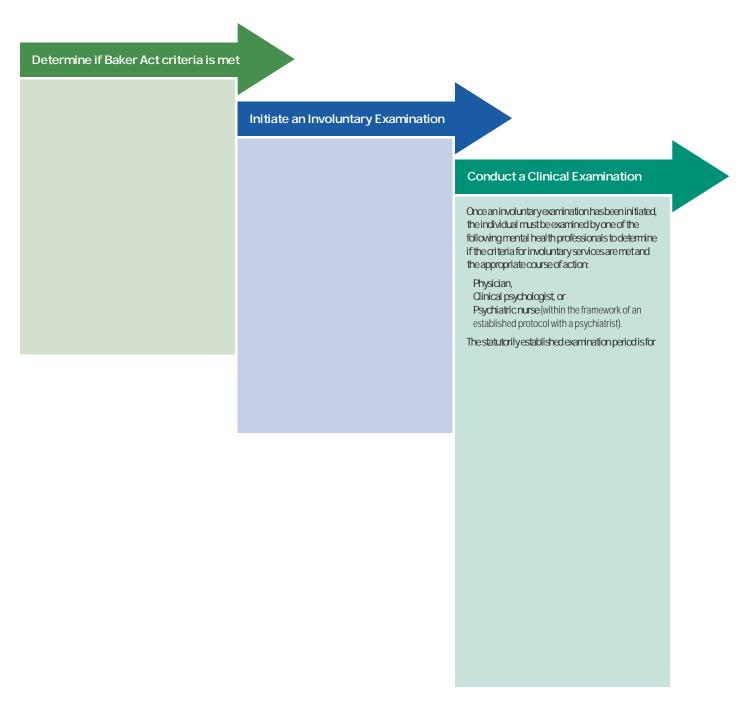

# **Involuntary Examination Process**

 $\begin{array}{l} & GYWM_{Cb}^{*} - ("(*'fW_{Z}^{*}'G'ZY_{G}H_{V})_{G}Y_{G}H_{Y}W_{I}H_{I}UU_{b}]bX]_{j} \end{tabular} Xi U a i gha YYhhc VYH_Ybhc U6U_Yf 5WhfYW_{I} - \end{tabular} \\ & b[ZW]_{I}hmZ_{C}f_{b}]ci bHUfmYIU_{a}bH_{c}b''H_{g}dfcW_{G}g_bW_{I}XY_{G}H_{Y}H_{Y}M_{G}dci h]bYXVY_{c}k'' \\ \end{array}$ 