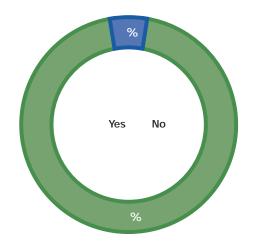

=b h\Y fgh`Uf[YWc\cfhghi Xmcb]bj c`i bhUfmj Yfgi gj c`i bhUfmhfYUha YbhcZWX]XfYb UbX UXc`YgWfbhg ]b; Yfa UbnžUVci hYj YfmZci fh\ dUh]Ybhk Ug hfYUhYX]bj c`i bhUf]ml; fci d Wca dUf]gcbg g\ck YX +\$", dYfWfbhcZdUh]Ybhg k YfY j c`i bhUf]mlUbX &- "&dYfWfbh]bj c`i bhUf]mUXa]hhYX"H\Y ghfcb[YghdfYX]Wfcf cZVY]b[UXa]hhYX]bj c`i bhUf]mk Ug'UX]U[bcg]g cZ]bhY``YWi U`X]gUV]]md5Xc`YgWfbWfžgi VghUbWf UVi gYžUbX dgnWX ch]WX]gcfXYfg k YfY Ugc ghfcb[`mUggcW]UhYX"<sup>2</sup>